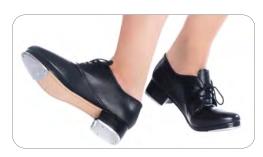

## SÓ DANÇA PROUDLY PRESENTS AN EXCLUSIVE COLLECTION OF TAP SHOES FOR DISCERNING DANCERS

TA 780 | Men's Custom Pro Tap Shoes

TA 880 | Women's Custom Pro Tap Shoes

Sizes: Adult 8 - 14
Widths: M | W
Widths: M | W

- Full leather double sole
  - Cushioned opening
- Antimicrobial microfiber lining
  - Screwed-on taps